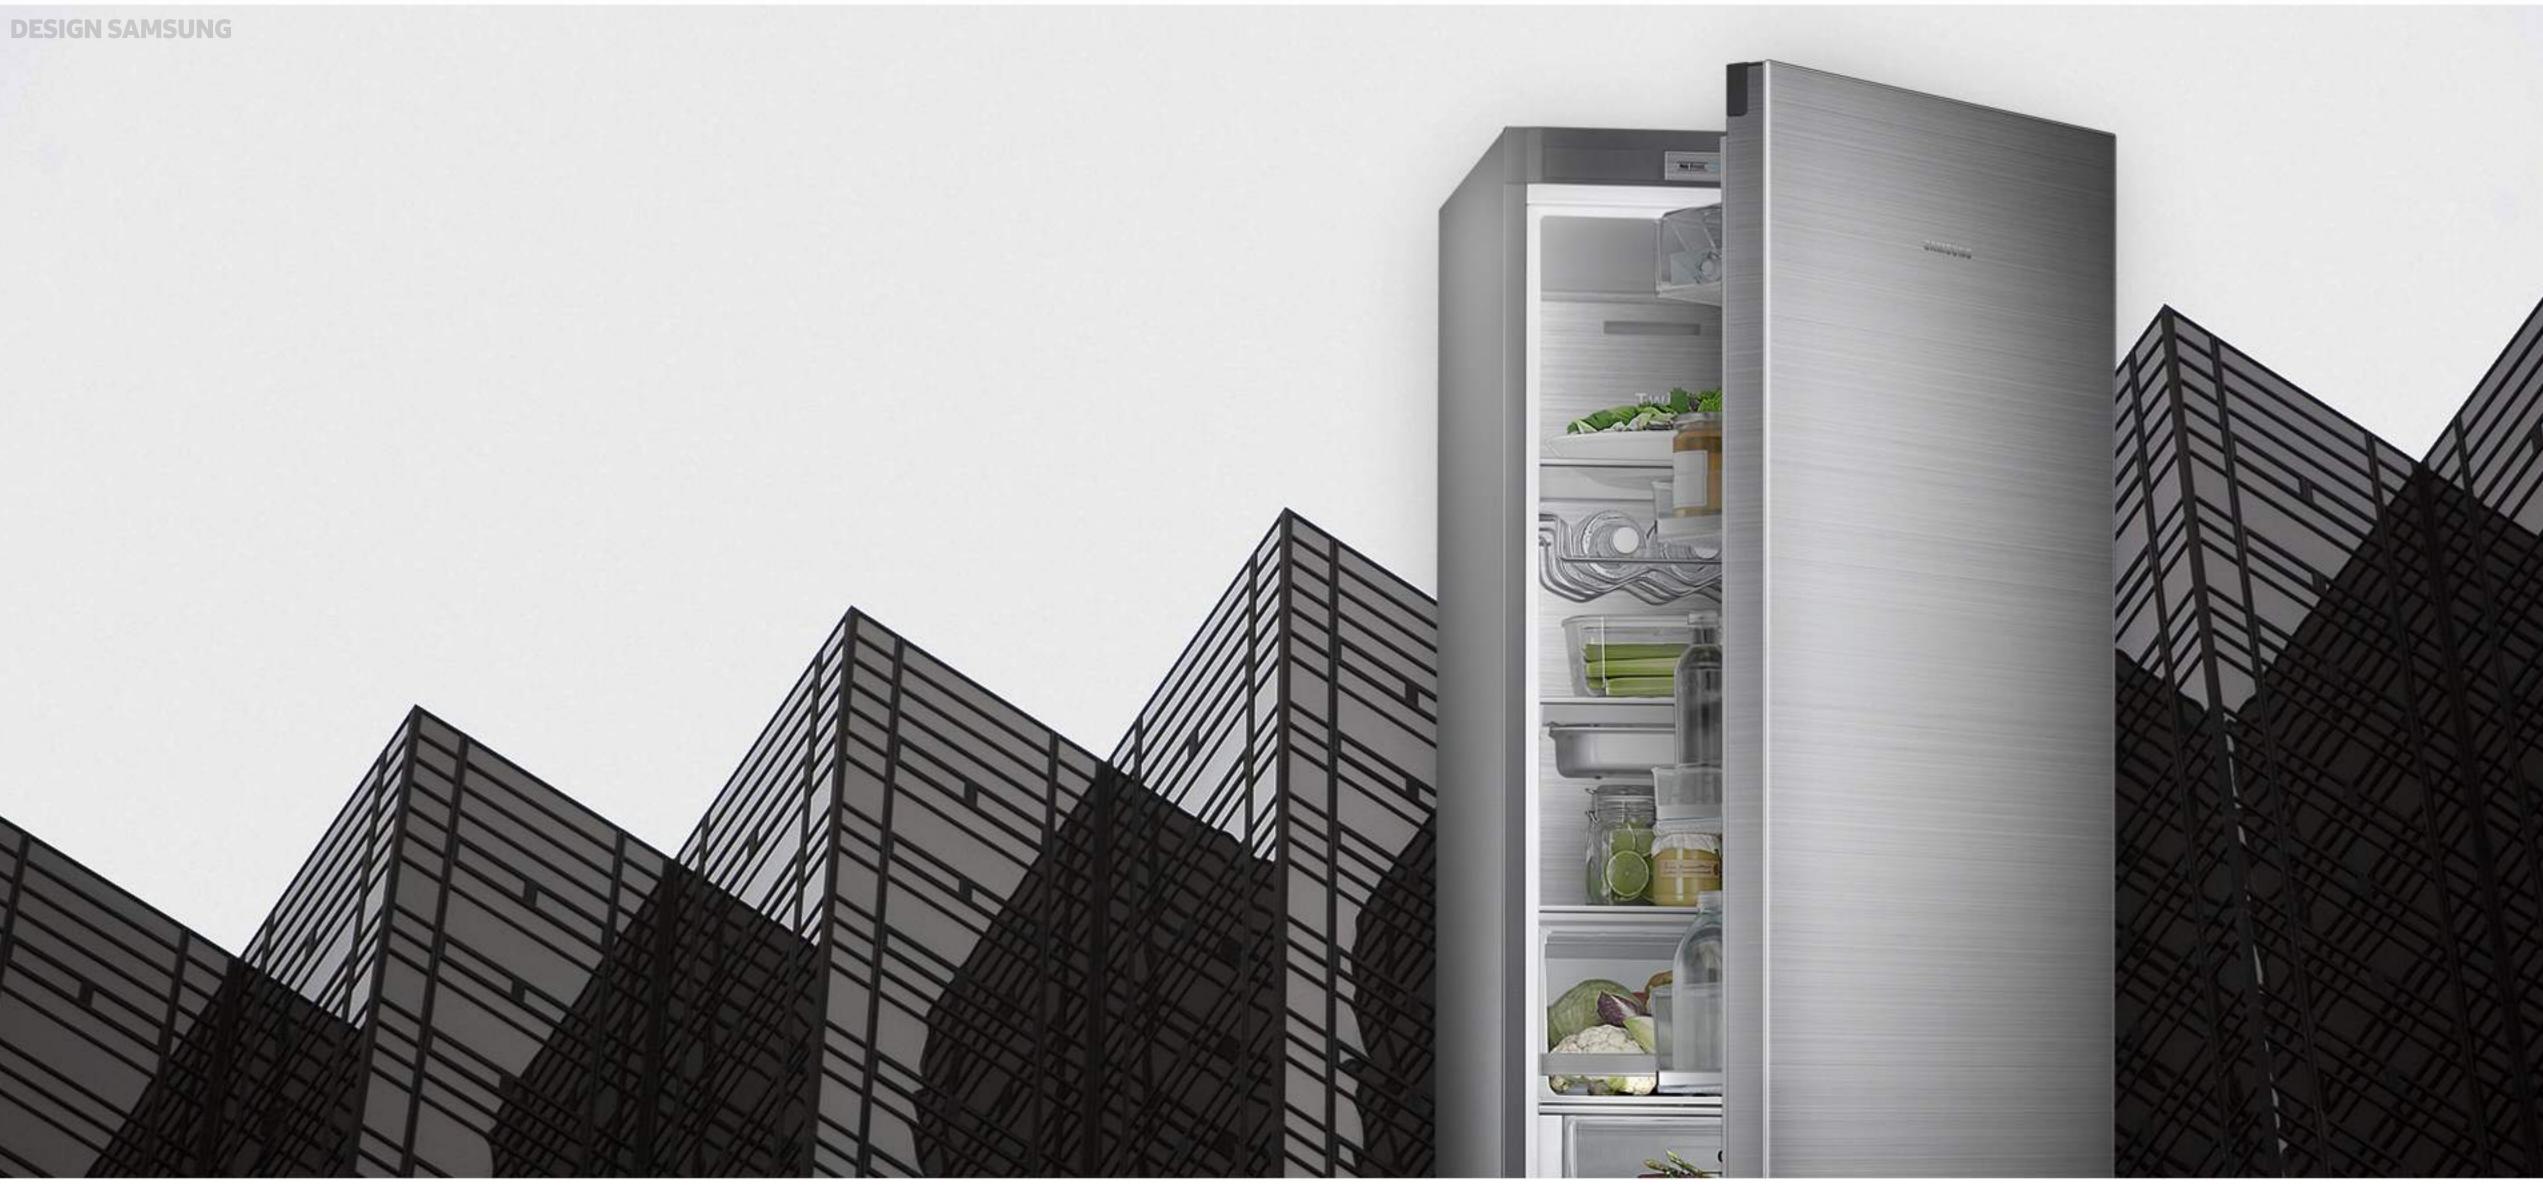

## THOUGHTFUL

RB8000

Flat Style is packed with considerate designs that enhance usability.

The RB8000's Kitchen-fit design minimizes the thickness of the refrigerator door while securing 100L more in max capacity compared to other refrigerators of the same size. In addition, the RS8000's slanted shelf handles are applied with oblique strokes for users to comfortably pull the shelves without hurting their wrists.