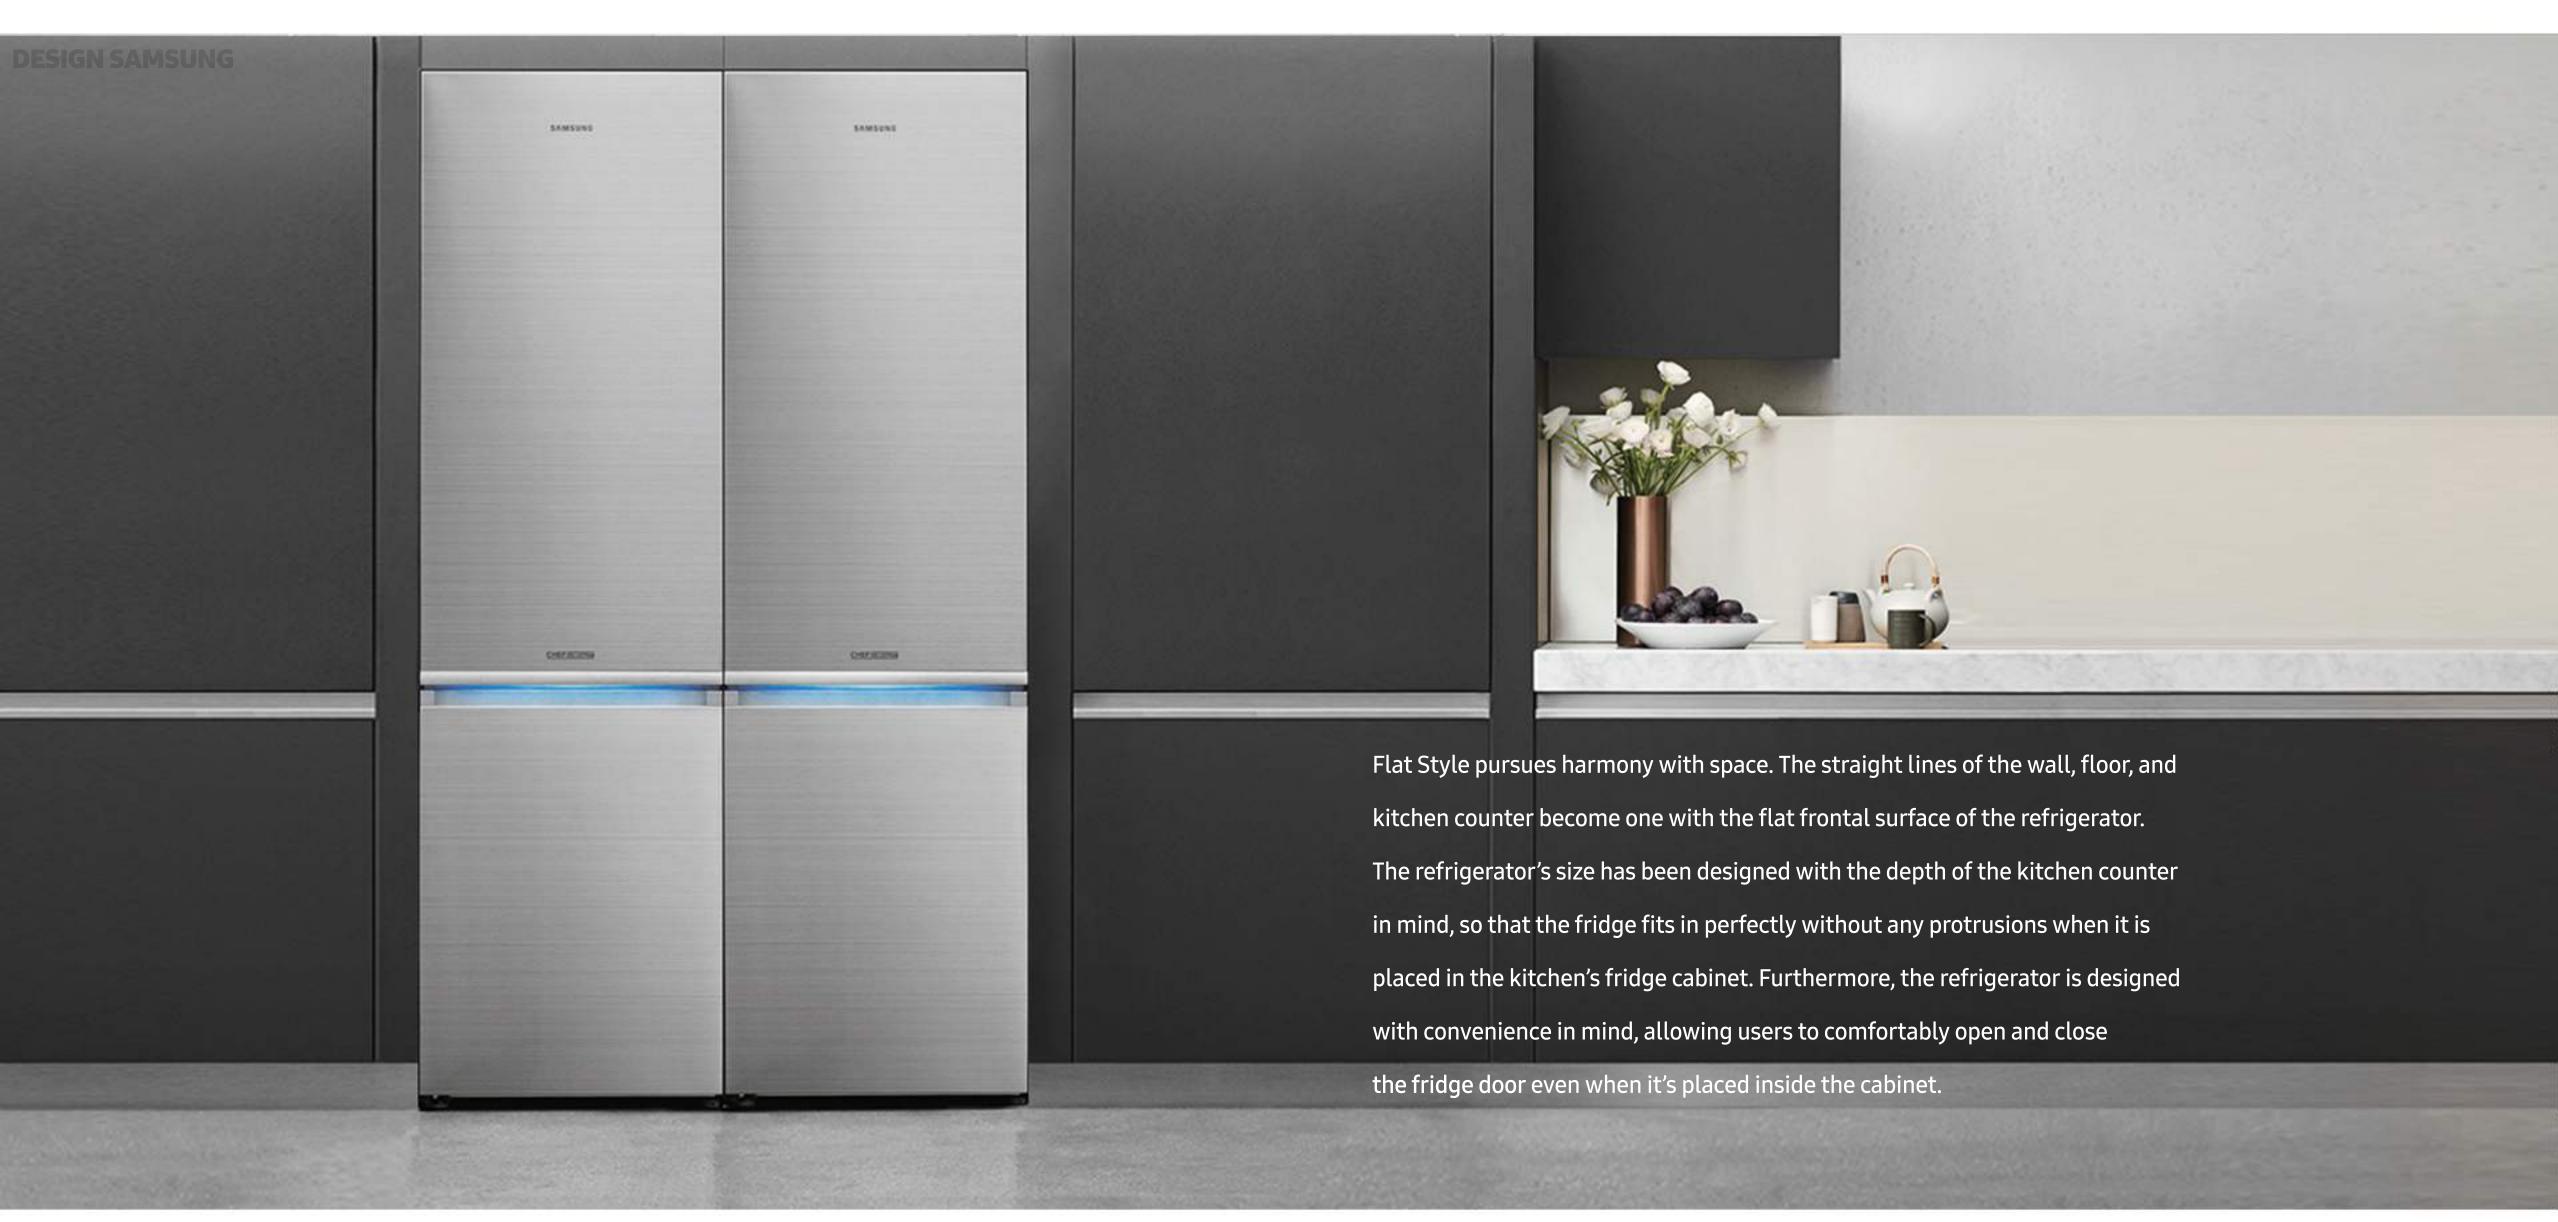

## MINIMAL

as a visual component that brings completion to the kitchen space.

RS8000

### HARMONIOUS