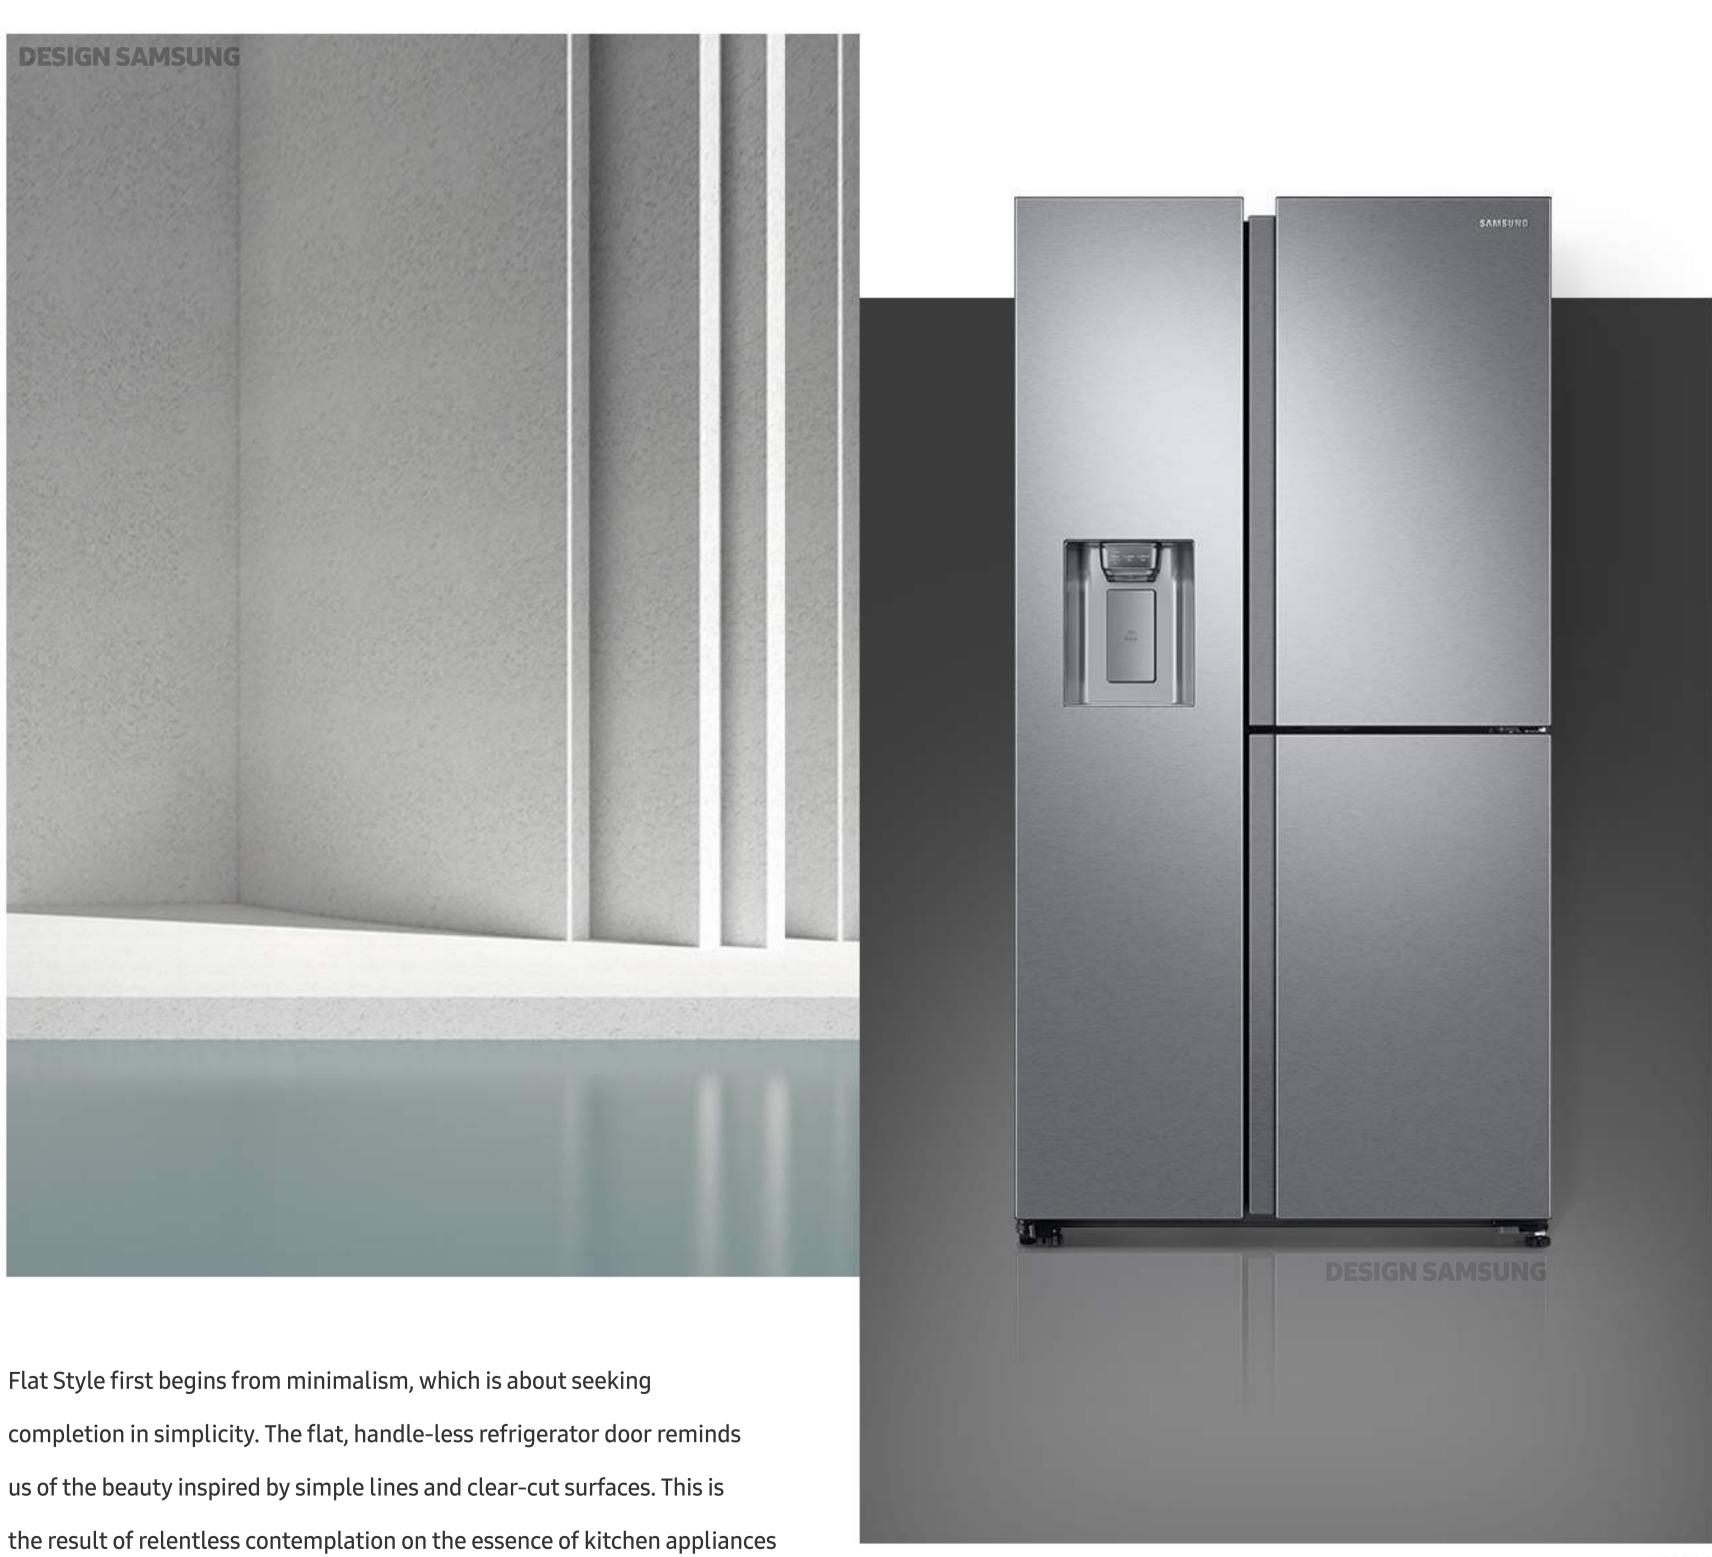

# WHATIS FLAT STYLE DESIGN

Samsung Flat Style Refrigerator Design Story

#### FLAT STYLE IS "\_\_\_\_\_\_\_

Simplicity was considered bland and ordinary in a time when only never-before-seen unique designs and brand-new technology were pinnacles of innovation. But what is the home appliance design we need most in our daily lives today? Samsung Electronics found the answer to this question in Flat Style, which is a way to understand and interpret the essence of a product in terms of simplicity rather than complexity. Flat Style, the design on which possibilities of diverse experiences for users are finely stacked up, is now redefined beyond the dictionary definition of flatness.