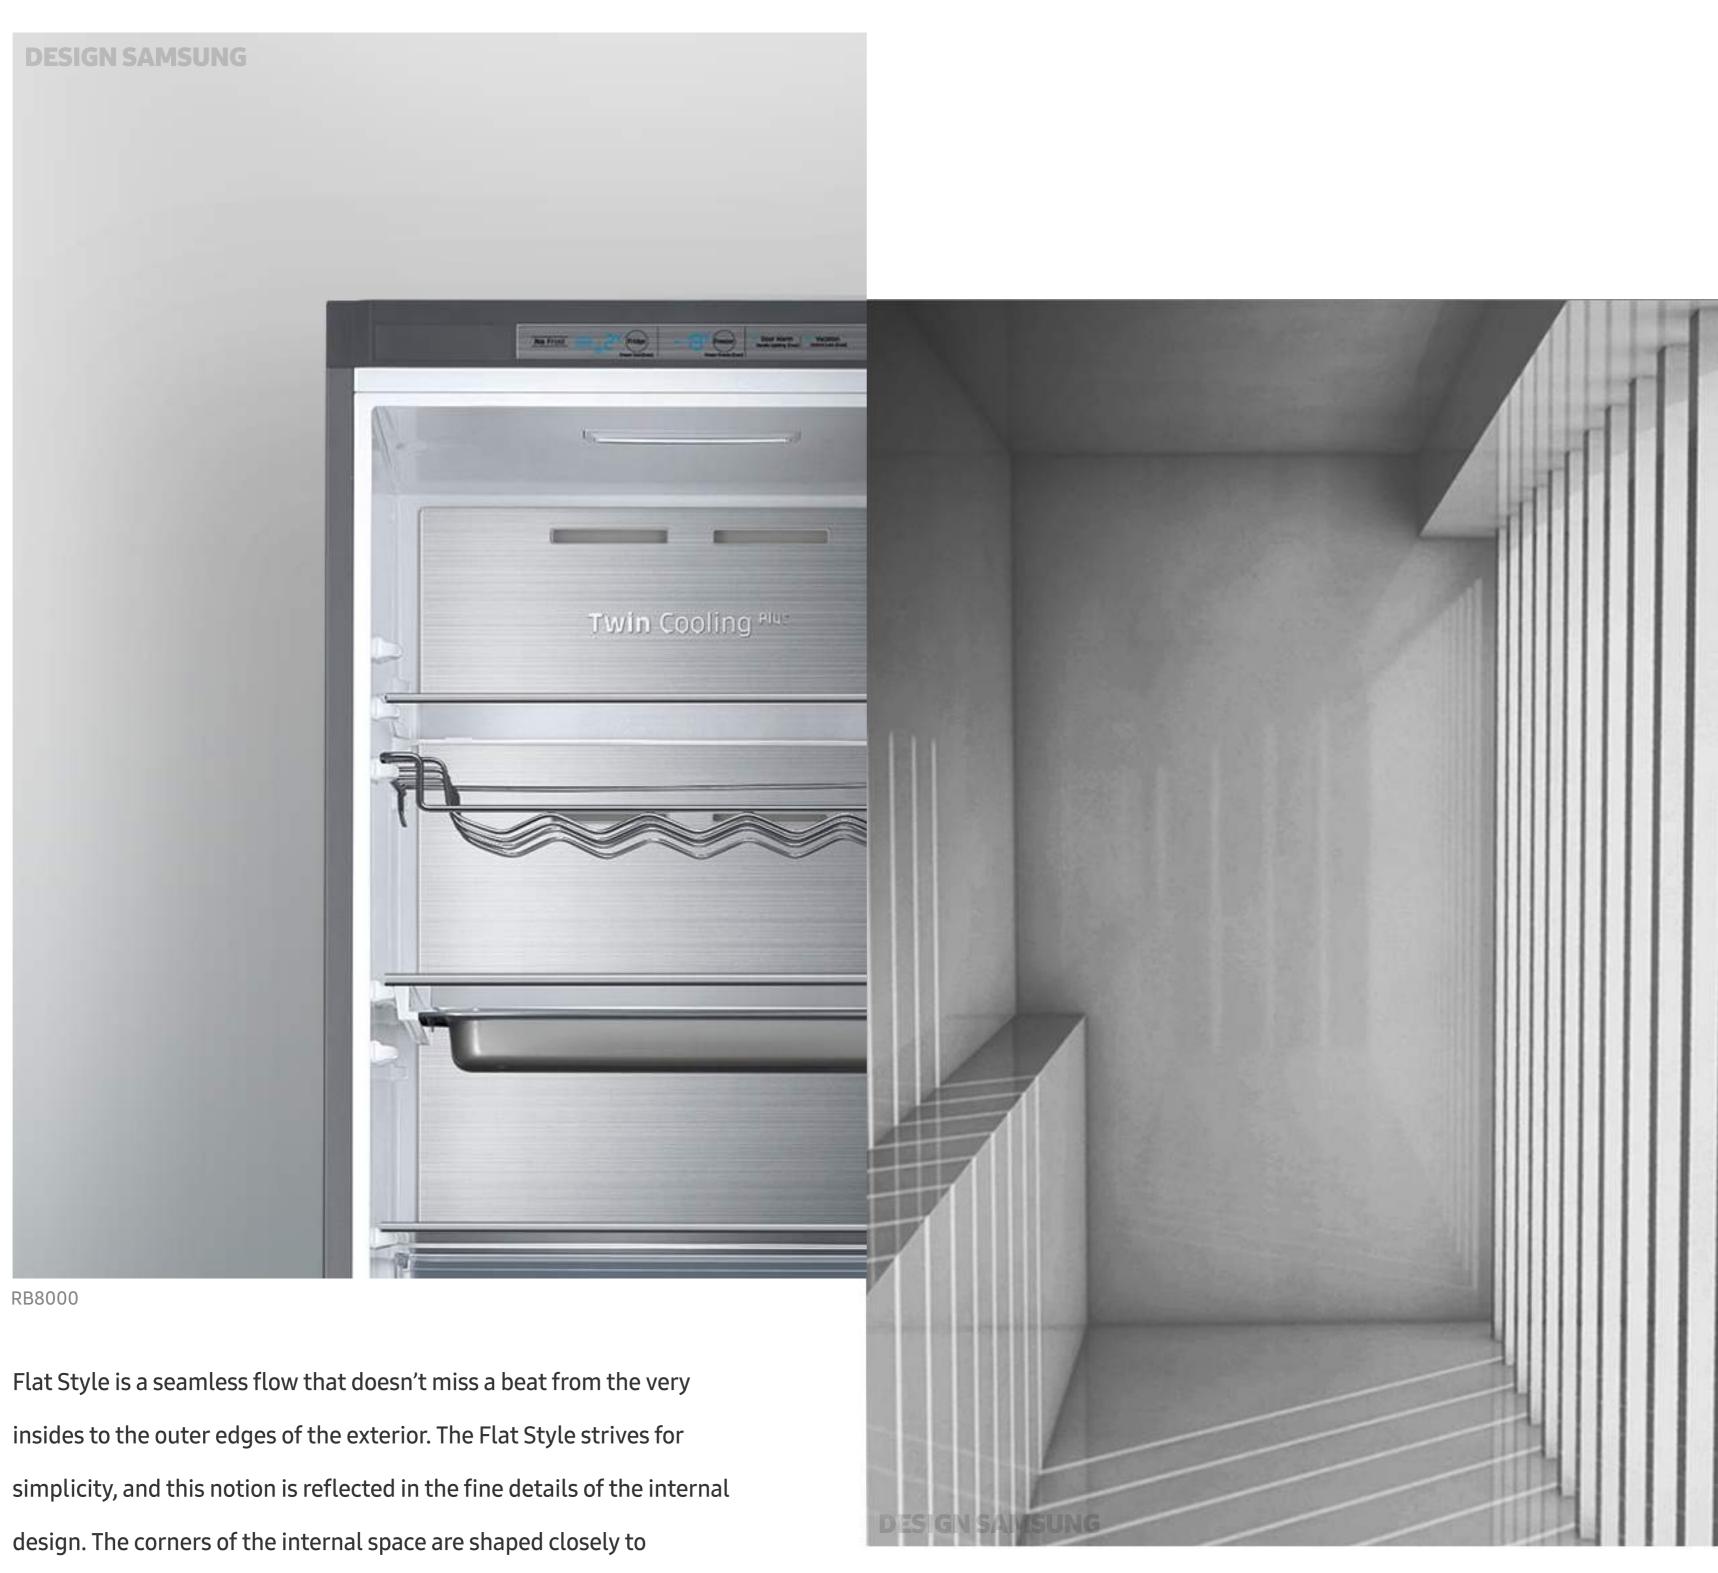

## CONSISTENT

a perpendicular angle to form a spatial form composed of straight lines, which maintains the aesthetic simplicity of the exterior body. Simply put, Flat Style makes the final touch on the consistent aesthetic appeal

that penetrates the product from the inside-out.

## THOUGHTFUL

RB8000

Flat Style is packed with considerate designs that enhance usability.

The RB8000's Kitchen-fit design minimizes the thickness of the refrigerator door while securing 100L more in max capacity compared to other refrigerators of the same size. In addition, the RS8000's slanted shelf handles are applied with oblique strokes for users to comfortably pull the shelves without hurting their wrists.