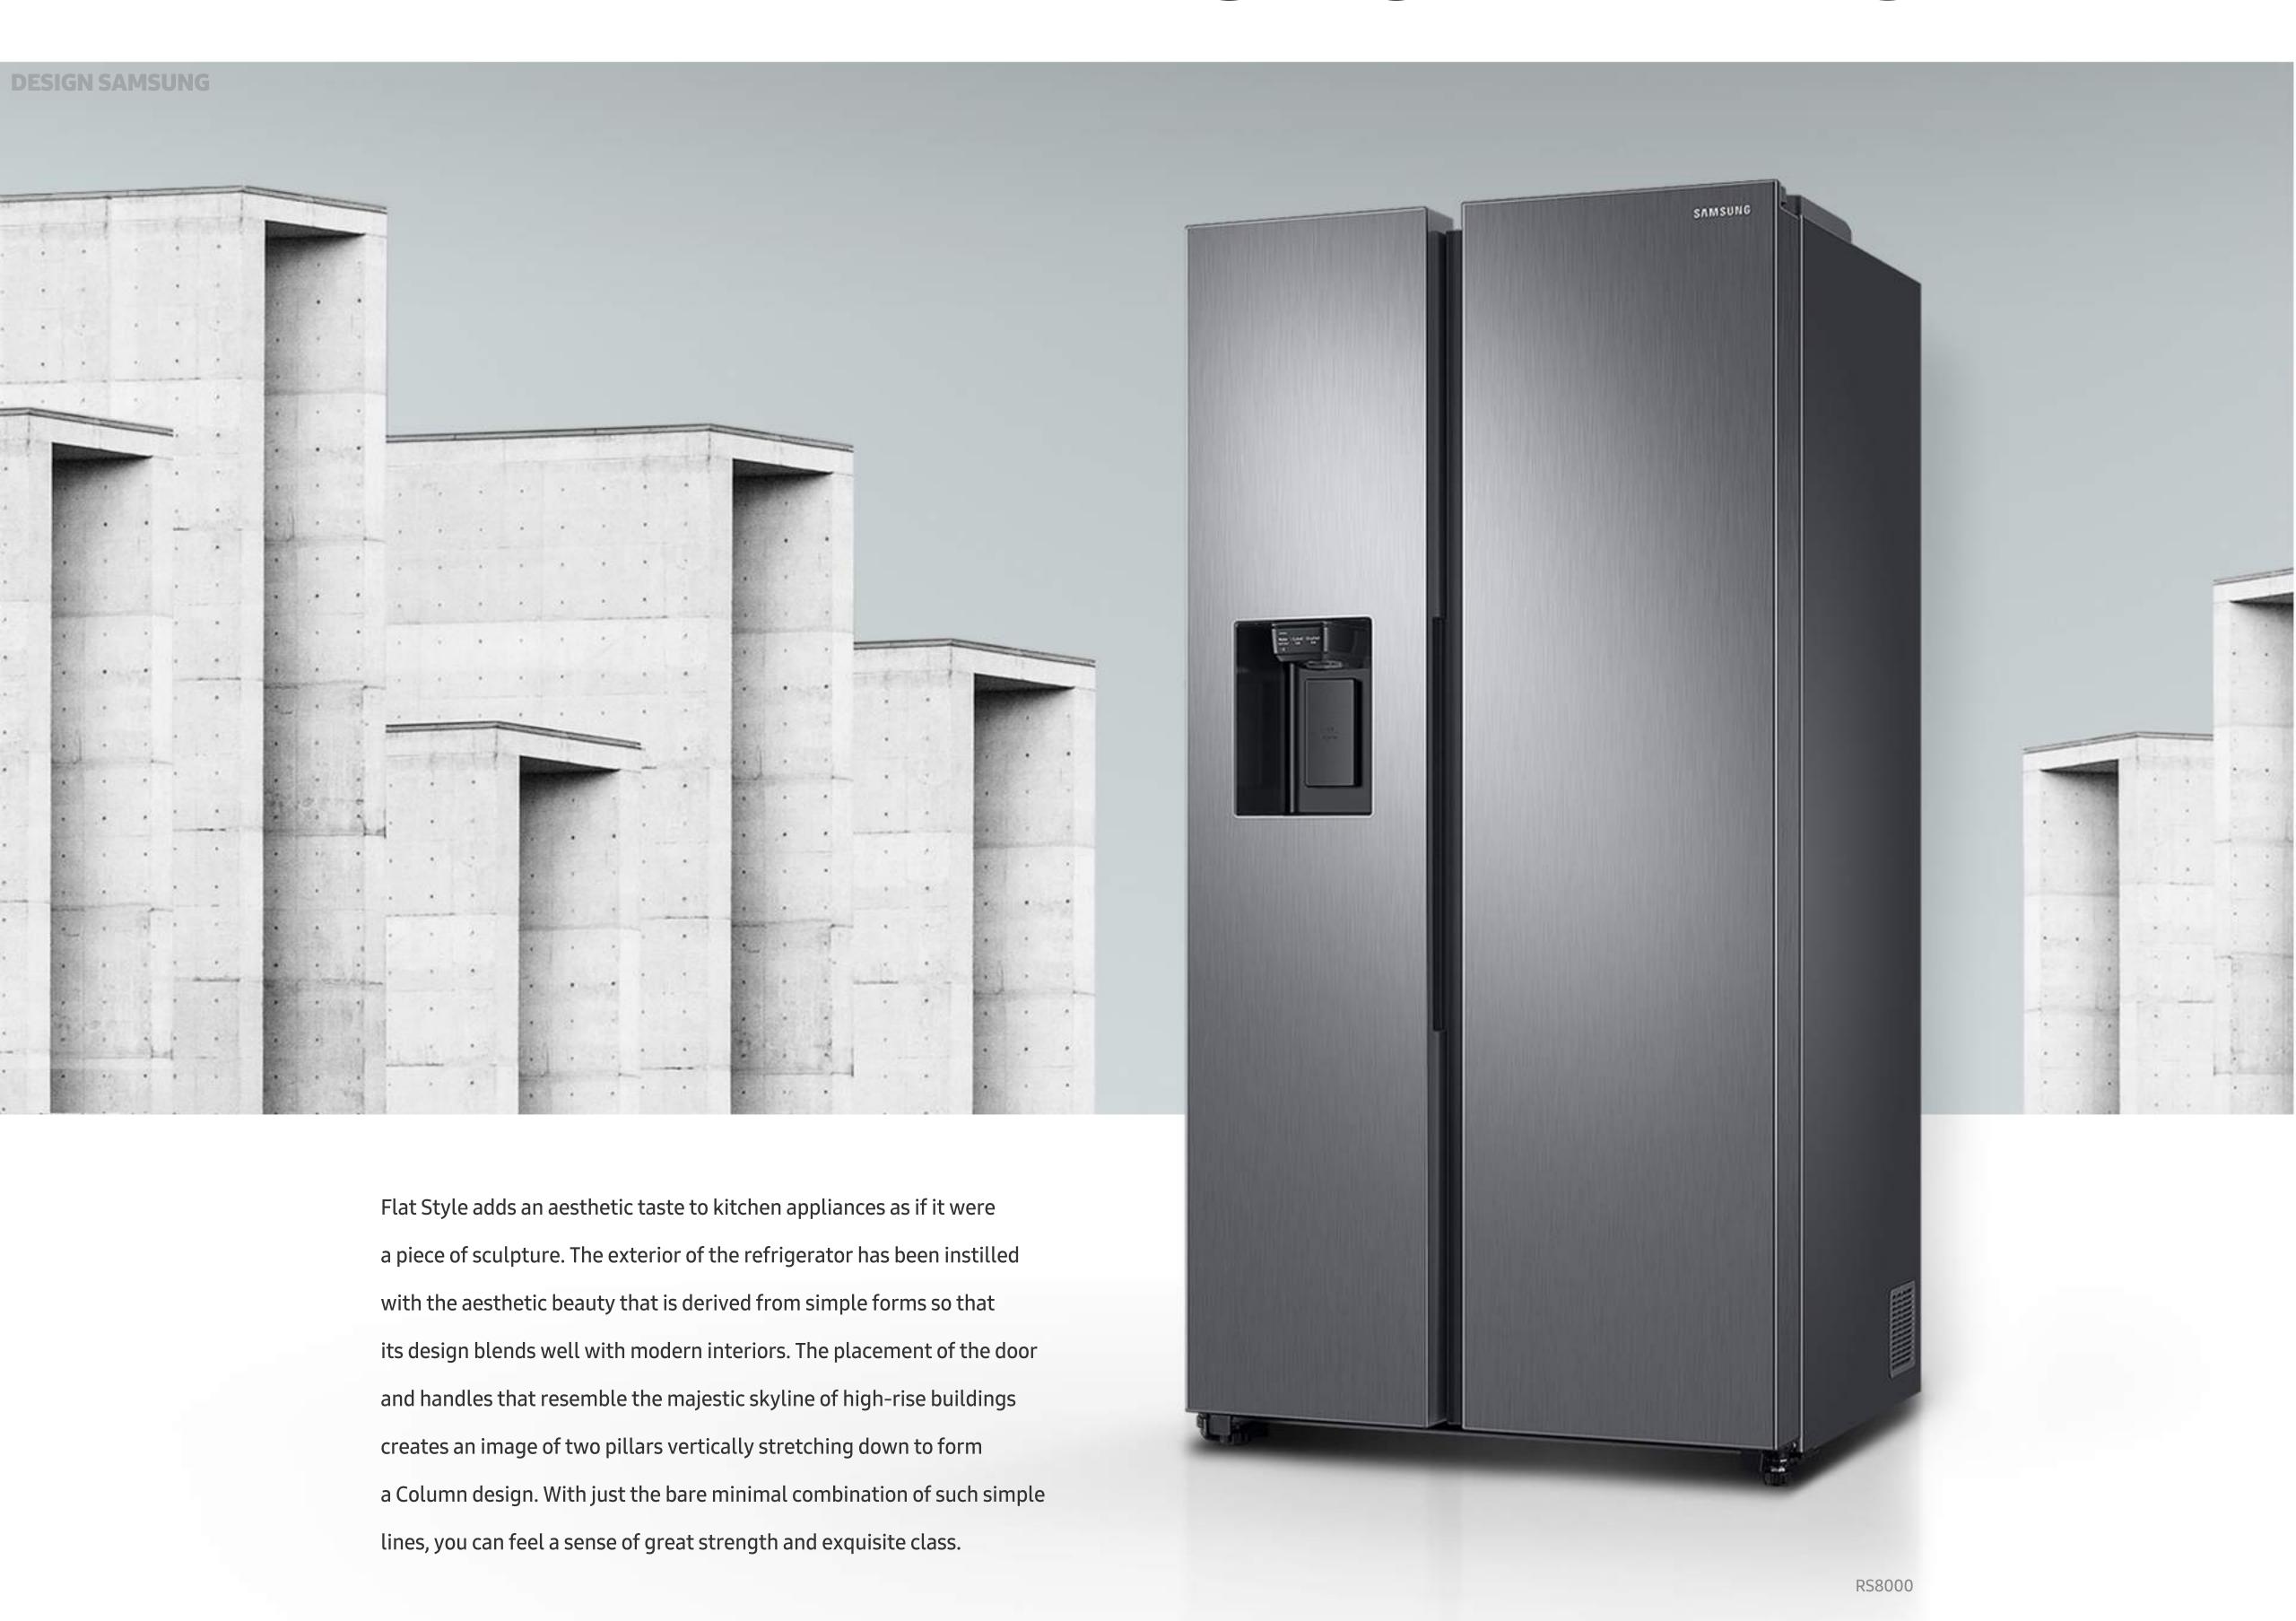

## MINIMAL

as a visual component that brings completion to the kitchen space.

RS8000

### HARMONIOUS

## SOLID

RF8000

Flat Style adds credibility to the kitchen with its sturdiness. A stainless-steel finish has been applied over the exterior of the refrigerator, which helps maintain exceptional durability and elevates the classiness of the space it occupies with its exquisite and delicate glow. The handle and internal shelves of the fridge have also been designed to continue the metallic look and feel, altogether establishing a consistently solid impression of the refrigerator overall.