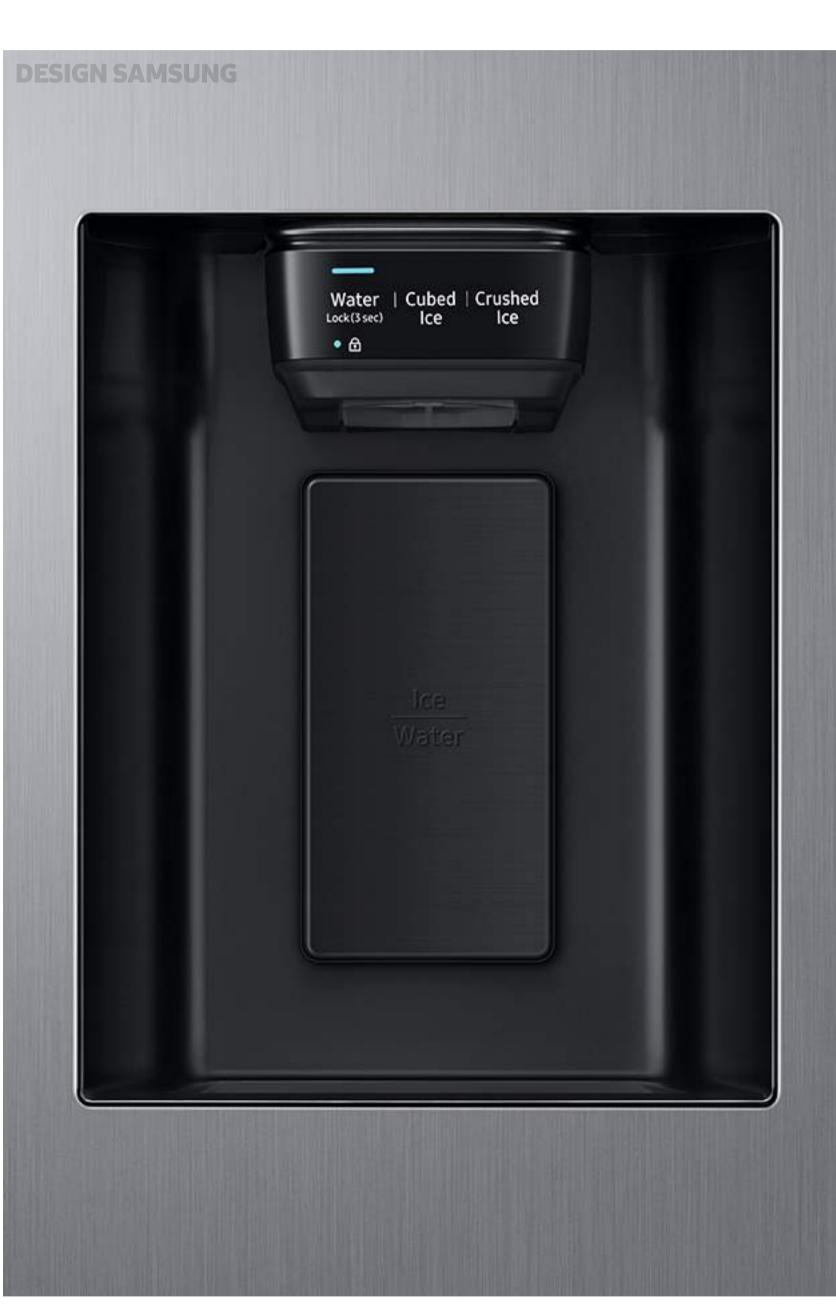

## REFINEDNESS

RS8000

Flat Style has been endlessly refined down to just its bare essence.

Controls that aren't frequently used have been relocated to the inside

of the refrigerator to remain out of sight. The water dispenser is also

simplified to only feature buttons for frequently used functions such as

choosing between water or selections of ice, while the rest of the functions

are combined with the internal display.